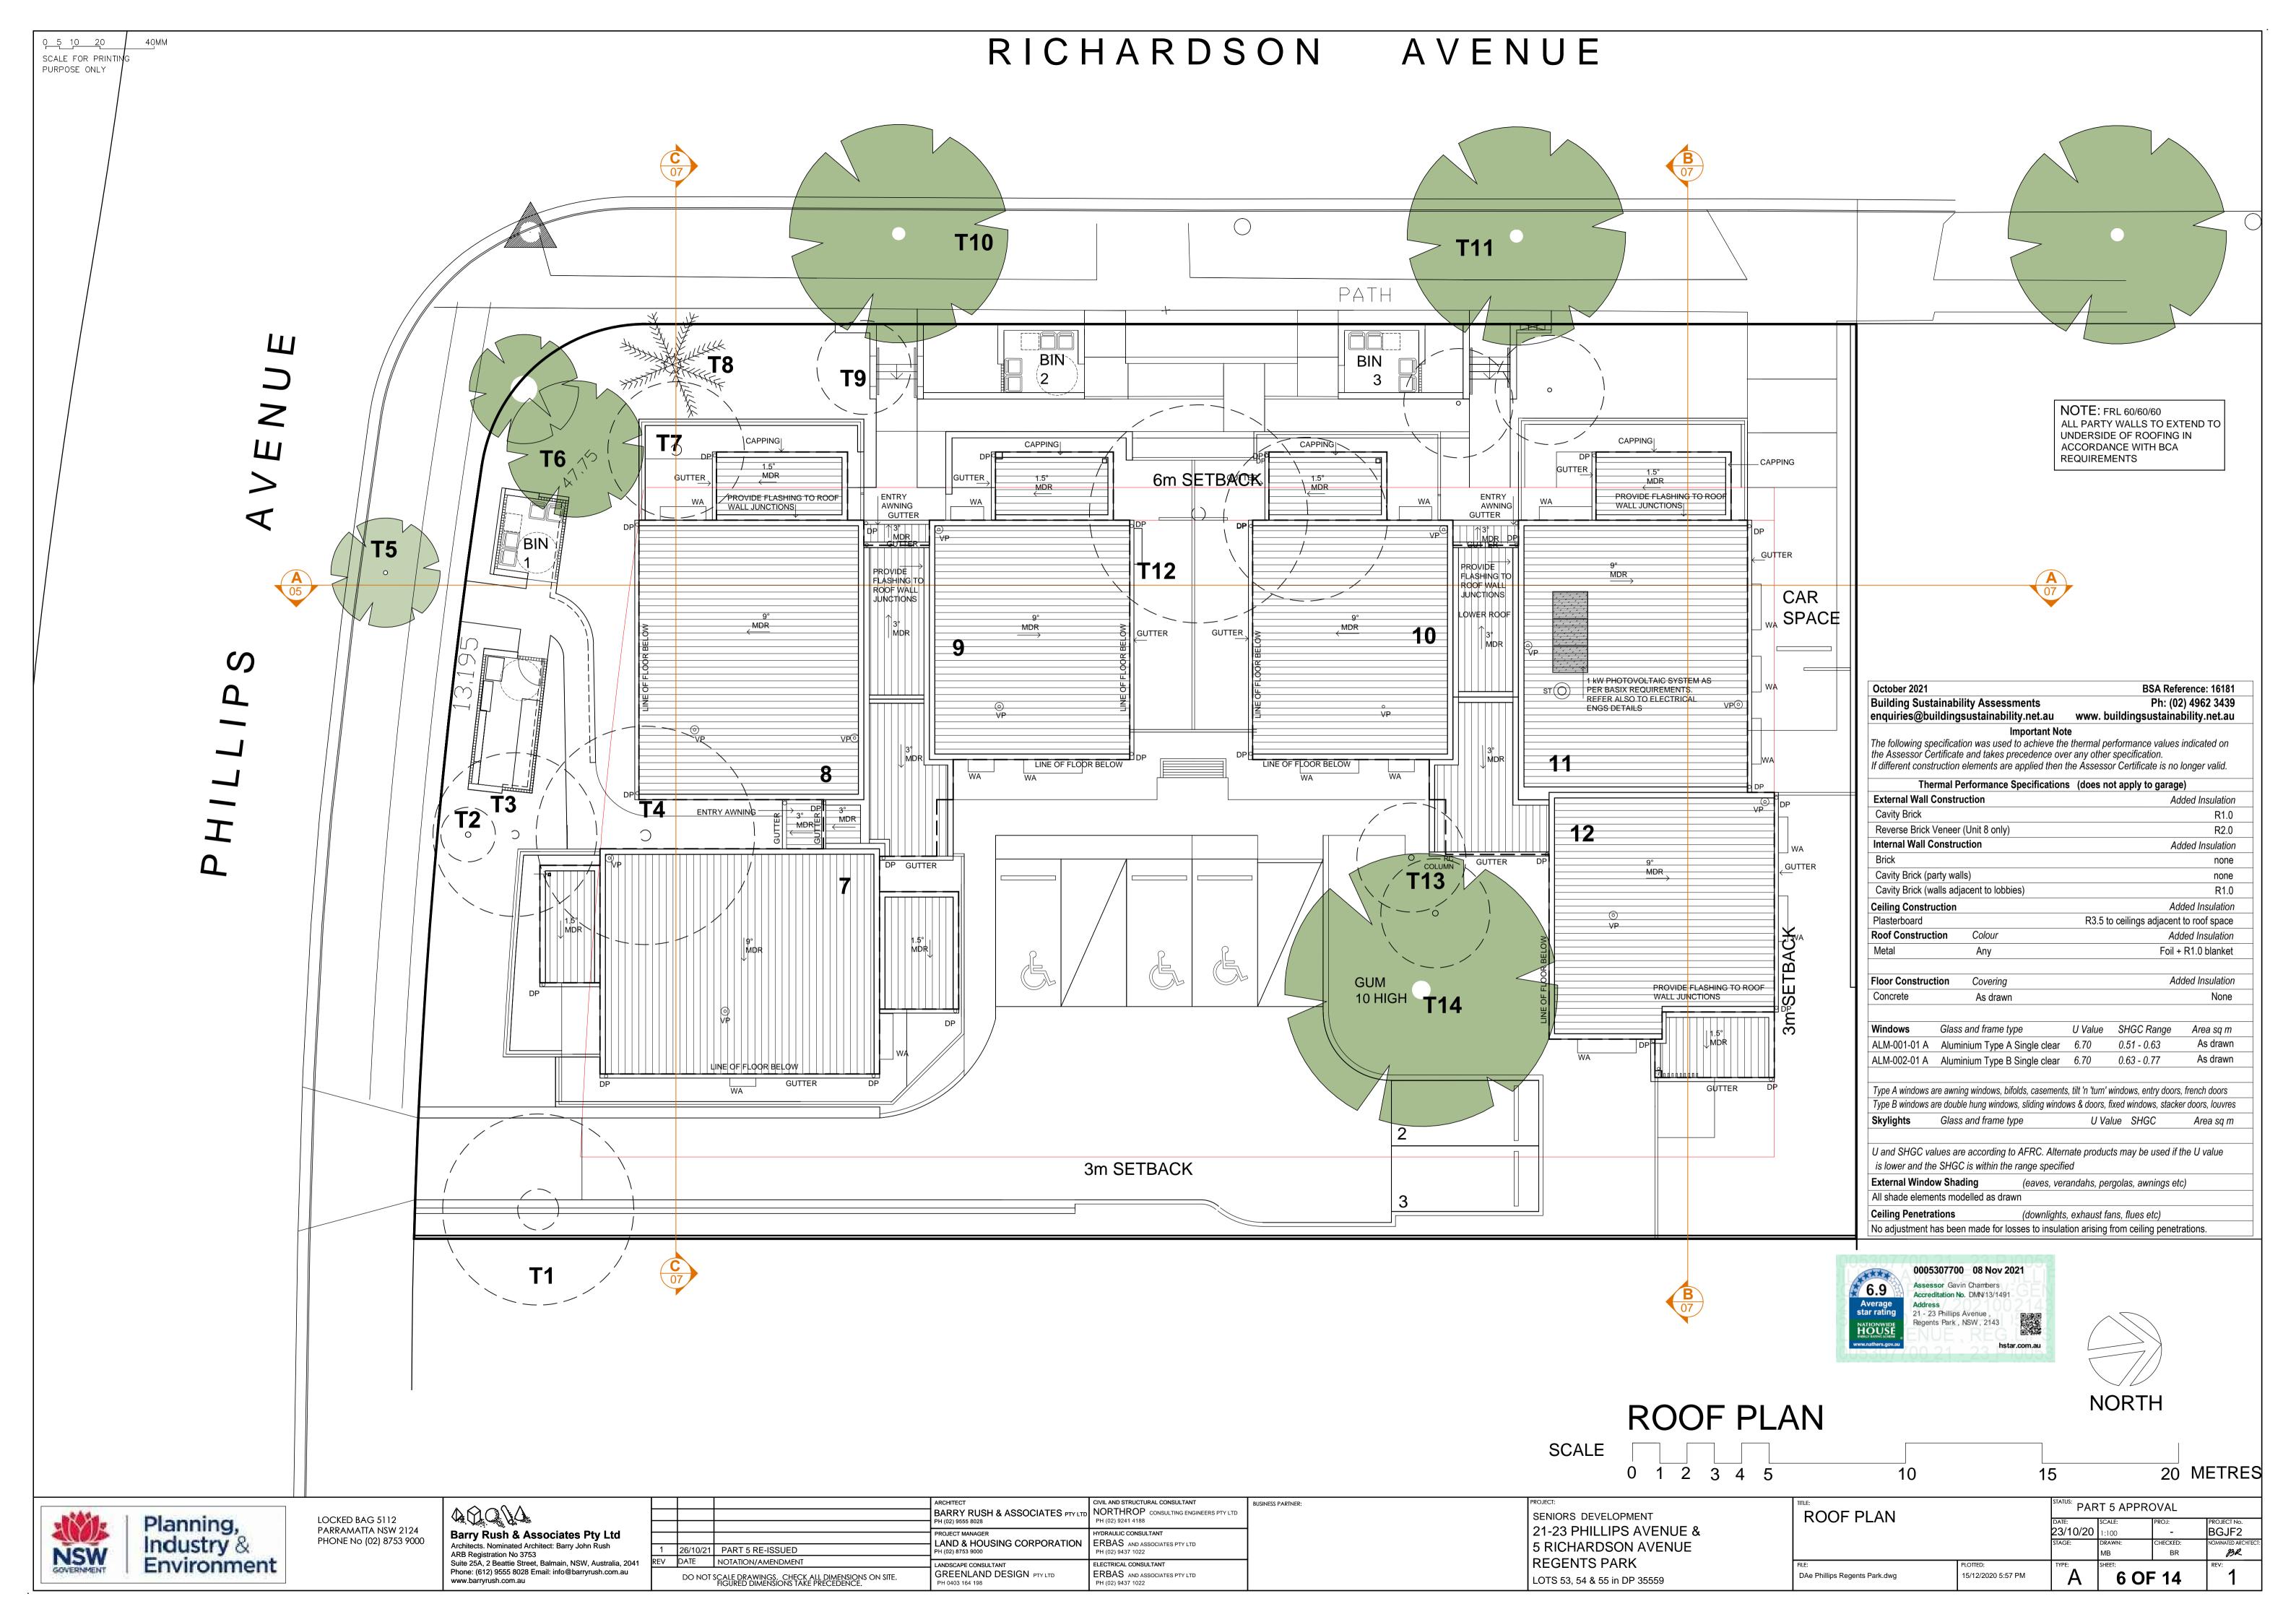

**Building Sustainability Assessments** Ph: (02) 4962 3439 www. buildingsustainability.net.au enquiries@buildingsustainability.net.au Important Note

The following specification was used to achieve the thermal performance values indicated on the Assessor Certificate and takes precedence over any other specification.

If different construction elements are applied then the Assessor Certificate is no longer valid. Thermal Performance Specifications (does not apply to garage)

| Thermal F                                | erformance Specifications | (does not apply to garage)              |  |  |
|------------------------------------------|---------------------------|-----------------------------------------|--|--|
| <b>External Wall Constr</b>              | uction                    | Added Insulation                        |  |  |
| Cavity Brick                             |                           | R1.0                                    |  |  |
| Reverse Brick Veneer                     | · (Unit 8 only)           | R2.0                                    |  |  |
| Internal Wall Constru                    | ıction                    | Added Insulation                        |  |  |
| Brick                                    |                           | none                                    |  |  |
| Cavity Brick (party wa                   | lls)                      | none                                    |  |  |
| Cavity Brick (walls adjacent to lobbies) |                           | R1.0                                    |  |  |
| <b>Ceiling Construction</b>              |                           | Added Insulation                        |  |  |
| Plasterboard                             |                           | R3.5 to ceilings adjacent to roof space |  |  |
| <b>Roof Construction</b>                 | Colour                    | Added Insulation                        |  |  |
| Metal                                    | Any                       | Foil + R1.0 blanket                     |  |  |
|                                          |                           |                                         |  |  |

| Floor Construction | Covering | Added Insulation |  |  |
|--------------------|----------|------------------|--|--|
| Concrete           | As drawn | None             |  |  |
|                    |          |                  |  |  |

| Windows      | Glass and frame type          | U Value | SHGC Range  | Area sq m |
|--------------|-------------------------------|---------|-------------|-----------|
| ALM-001-01 A | Aluminium Type A Single clear | 6.70    | 0.51 - 0.63 | As drawn  |
| ALM-002-01 A | Aluminium Type B Single clear | 6.70    | 0.63 - 0.77 | As drawn  |

Type A windows are awning windows, bifolds, casements, tilt 'n 'turn' windows, entry doors, french doors Type B windows are double hung windows, sliding windows & doors, fixed windows, stacker doors, louvres

Glass and frame type U Value SHGC Skylights Area sq m

U and SHGC values are according to AFRC. Alternate products may be used if the U value is lower and the SHGC is within the range specified

**External Window Shading** (eaves, verandahs, pergolas, awnings etc)

All shade elements modelled as drawn

**Ceiling Penetrations** (downlights, exhaust fans, flues etc) No adjustment has been made for losses to insulation arising from ceiling penetrations.

Planning, Industry & **NSW** Environment