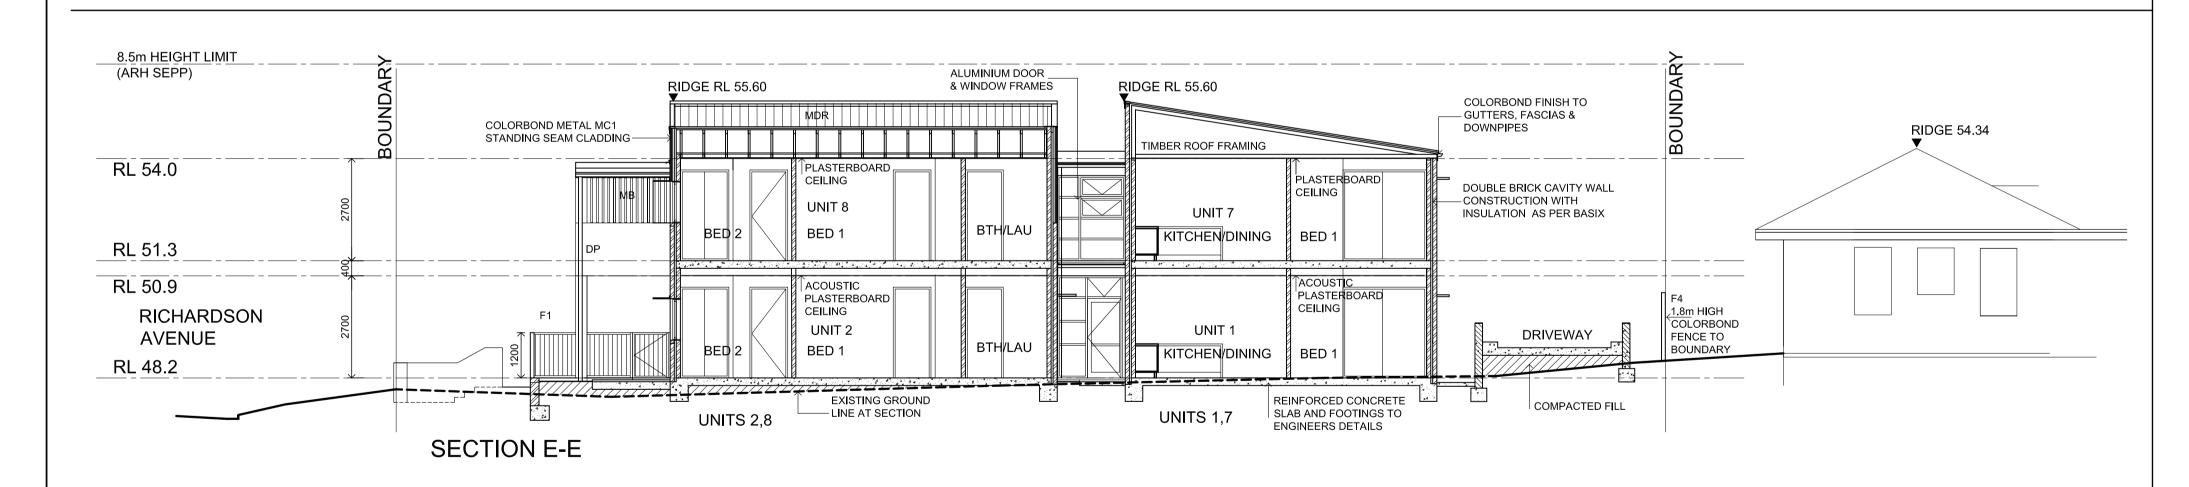

| PROJECT:                     |  |
|------------------------------|--|
| SENIORS DEVELOPMENT          |  |
| 21-23 PHILLIPS AVENUE &      |  |
| 5 RICHARDSON AVENUE          |  |
| REGENTS PARK                 |  |
| LOTS 53, 54 & 55 in DP 35559 |  |

|                                                |                          | I CTATUS.               |              |          |                      |
|------------------------------------------------|--------------------------|-------------------------|--------------|----------|----------------------|
| SECTIONS                                       |                          | STATUS: PART 5 APPROVAL |              |          |                      |
|                                                |                          |                         | SCALE:       | PROJ:    | PROJECT No.          |
|                                                |                          | 23/10/202               | <b>Q</b> 100 | -        | BGJF2                |
|                                                |                          | STAGE:                  | DRAWN:       | CHECKED: | NOMINATED ARCHITECT: |
|                                                |                          |                         | МВ           | BR       | BR                   |
| FILE:                                          | PLOTTED:                 | TYPE:                   | SHEET:       |          | REV:                 |
| DAf ELEVATIONS da from tender Phillips Regents | P266k12062100211.4twg PM | A                       | 8 OF         | F 14     | 1                    |