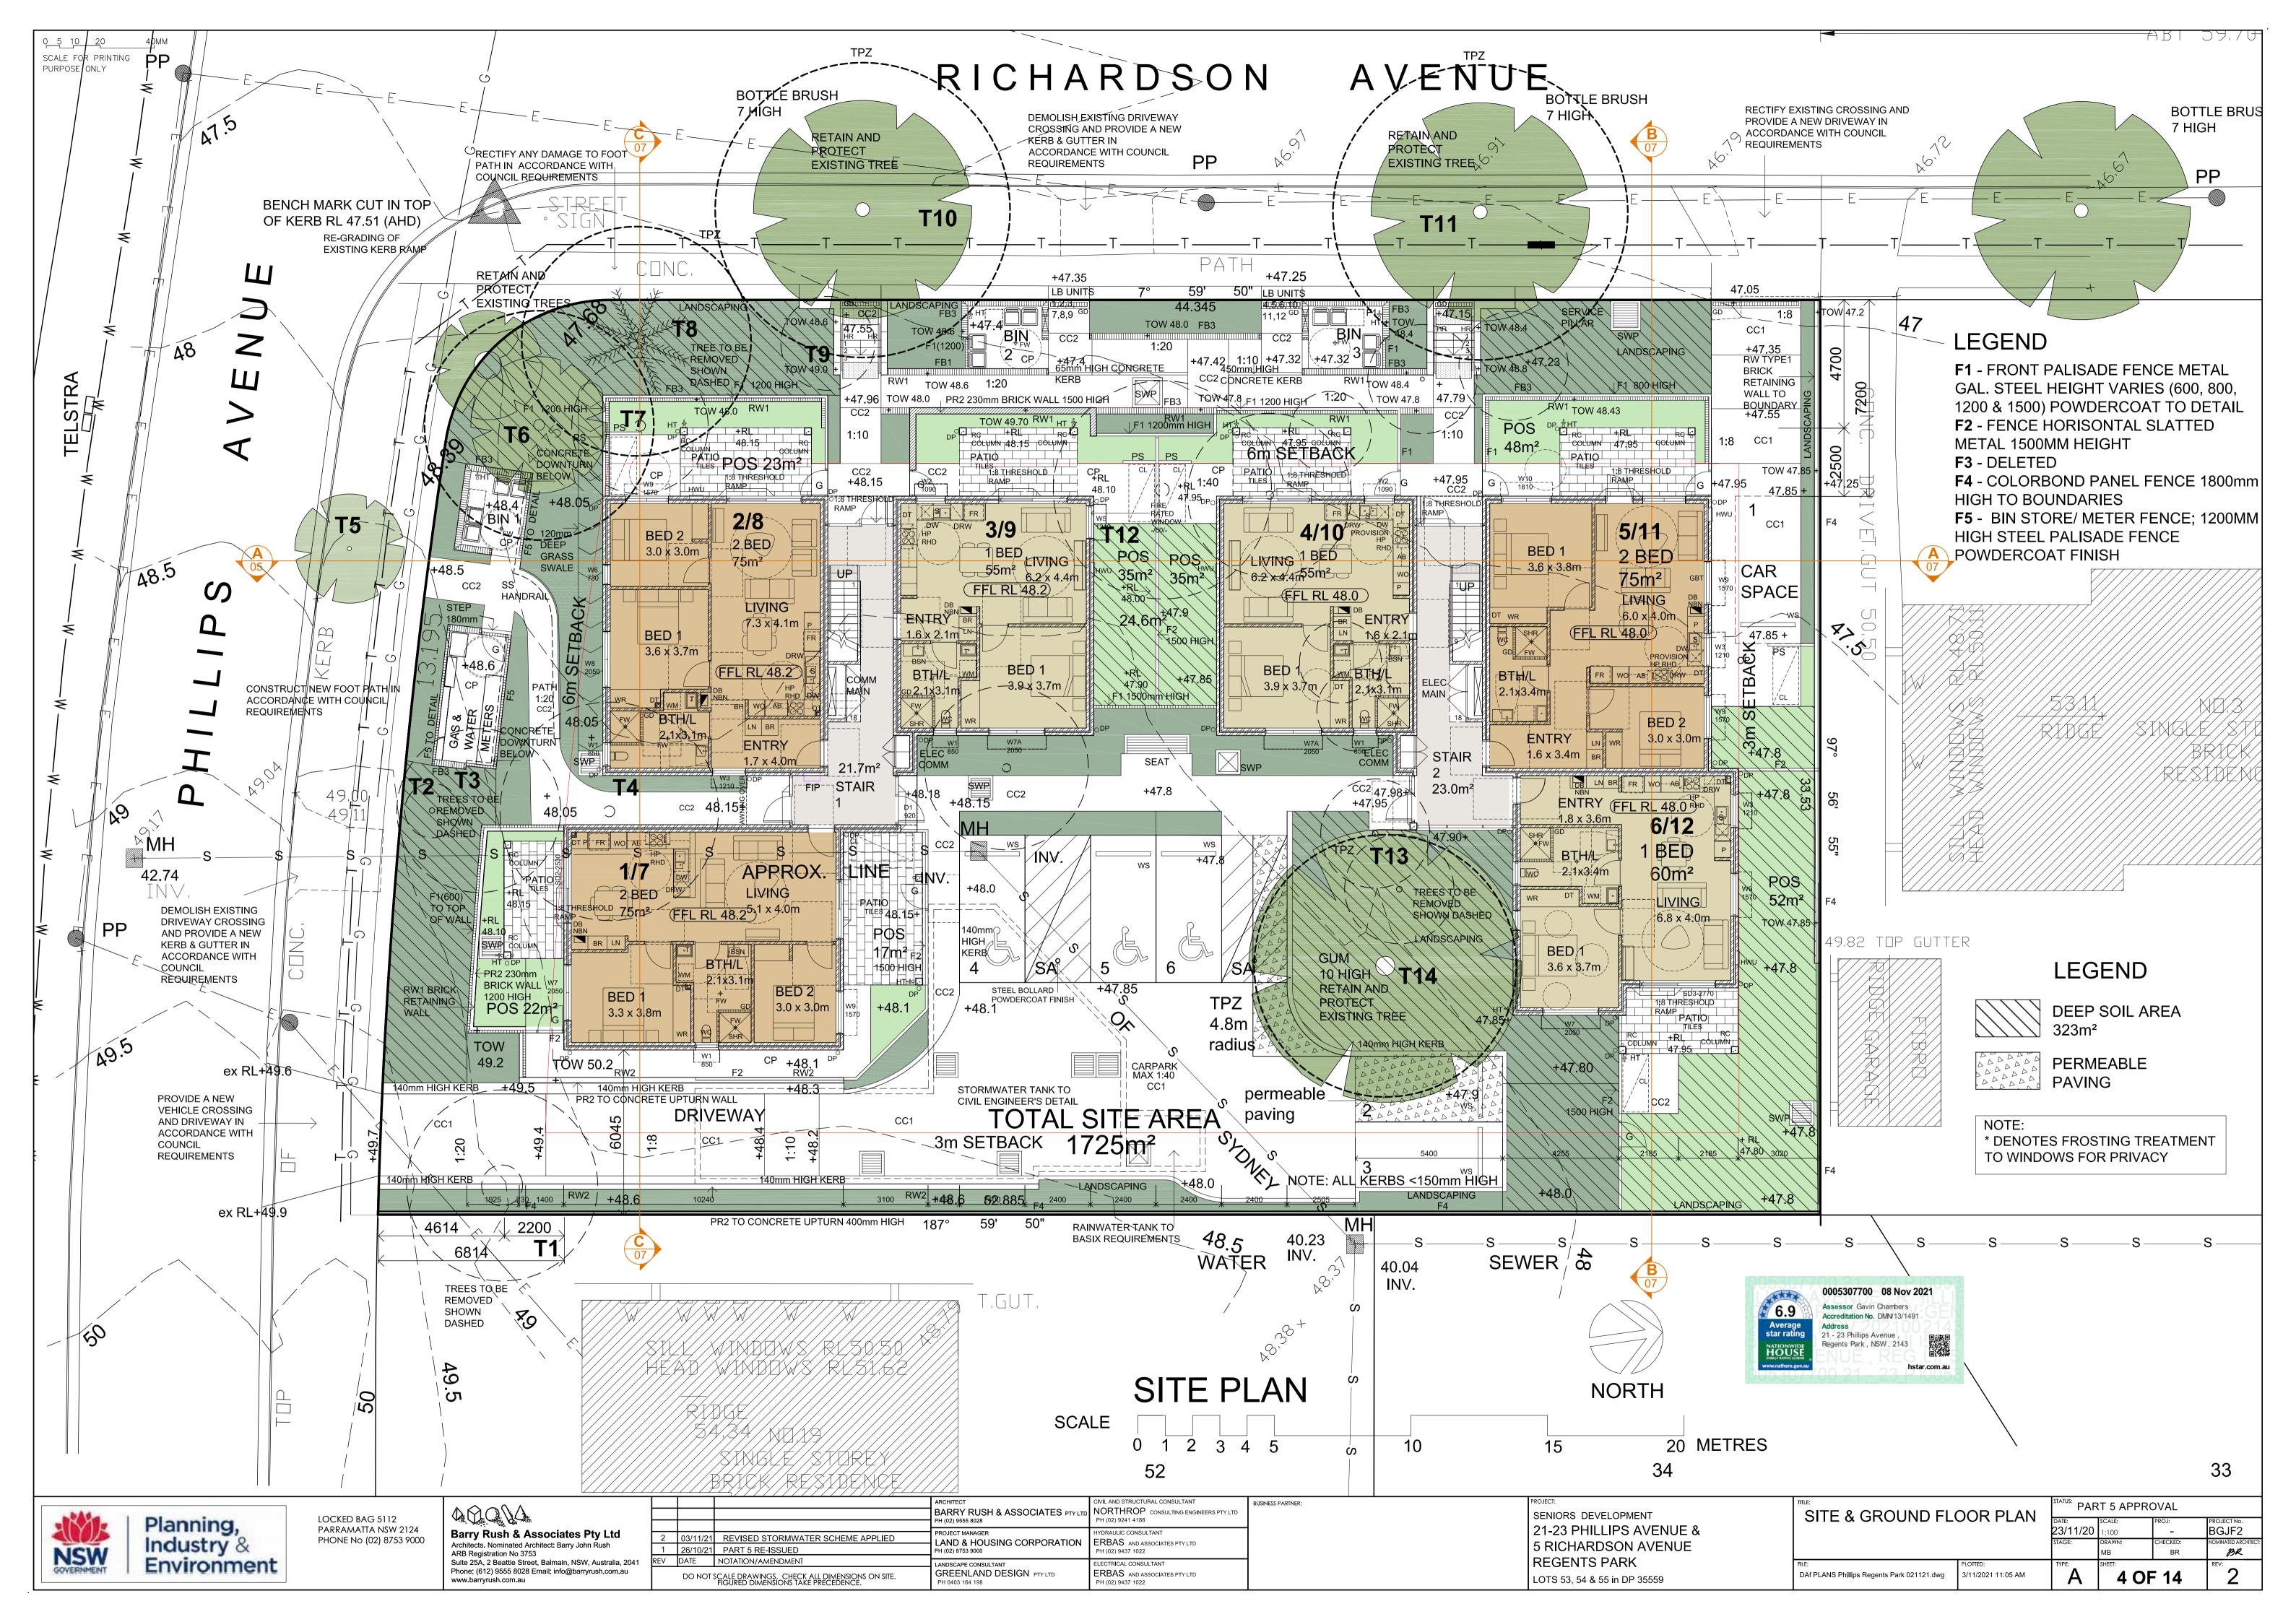

**Building Sustainability Assessments** Ph: (02) 4962 3439 www. buildingsustainability.net.au enquiries@buildingsustainability.net.au Important Note

The following specification was used to achieve the thermal performance values indicated on the Assessor Certificate and takes precedence over any other specification.

If different construction elements are applied then the Assessor Certificate is no longer valid. Thermal Performance Specifications (does not apply to garage)

| Thermal F                                | erformance Specifications | (does not apply to garage)              |  |  |
|------------------------------------------|---------------------------|-----------------------------------------|--|--|
| <b>External Wall Constr</b>              | uction                    | Added Insulation                        |  |  |
| Cavity Brick                             |                           | R1.0                                    |  |  |
| Reverse Brick Veneer                     | · (Unit 8 only)           | R2.0                                    |  |  |
| Internal Wall Constru                    | ıction                    | Added Insulation                        |  |  |
| Brick                                    |                           | none                                    |  |  |
| Cavity Brick (party wa                   | lls)                      | none                                    |  |  |
| Cavity Brick (walls adjacent to lobbies) |                           | R1.0                                    |  |  |
| <b>Ceiling Construction</b>              |                           | Added Insulation                        |  |  |
| Plasterboard                             |                           | R3.5 to ceilings adjacent to roof space |  |  |
| <b>Roof Construction</b>                 | Colour                    | Added Insulation                        |  |  |
| Metal                                    | Any                       | Foil + R1.0 blanket                     |  |  |
|                                          |                           |                                         |  |  |

| Floor Construction | Covering | Added Insulation |  |  |
|--------------------|----------|------------------|--|--|
| Concrete           | As drawn | None             |  |  |
|                    |          |                  |  |  |

| Windows      | Glass and frame type          | U Value | SHGC Range  | Area sq m |
|--------------|-------------------------------|---------|-------------|-----------|
| ALM-001-01 A | Aluminium Type A Single clear | 6.70    | 0.51 - 0.63 | As drawn  |
| ALM-002-01 A | Aluminium Type B Single clear | 6.70    | 0.63 - 0.77 | As drawn  |

Type A windows are awning windows, bifolds, casements, tilt 'n 'turn' windows, entry doors, french doors Type B windows are double hung windows, sliding windows & doors, fixed windows, stacker doors, louvres

Glass and frame type U Value SHGC Skylights Area sq m

U and SHGC values are according to AFRC. Alternate products may be used if the U value is lower and the SHGC is within the range specified

**External Window Shading** (eaves, verandahs, pergolas, awnings etc)

All shade elements modelled as drawn

**Ceiling Penetrations** (downlights, exhaust fans, flues etc) No adjustment has been made for losses to insulation arising from ceiling penetrations.

Planning, Industry & **NSW** Environment