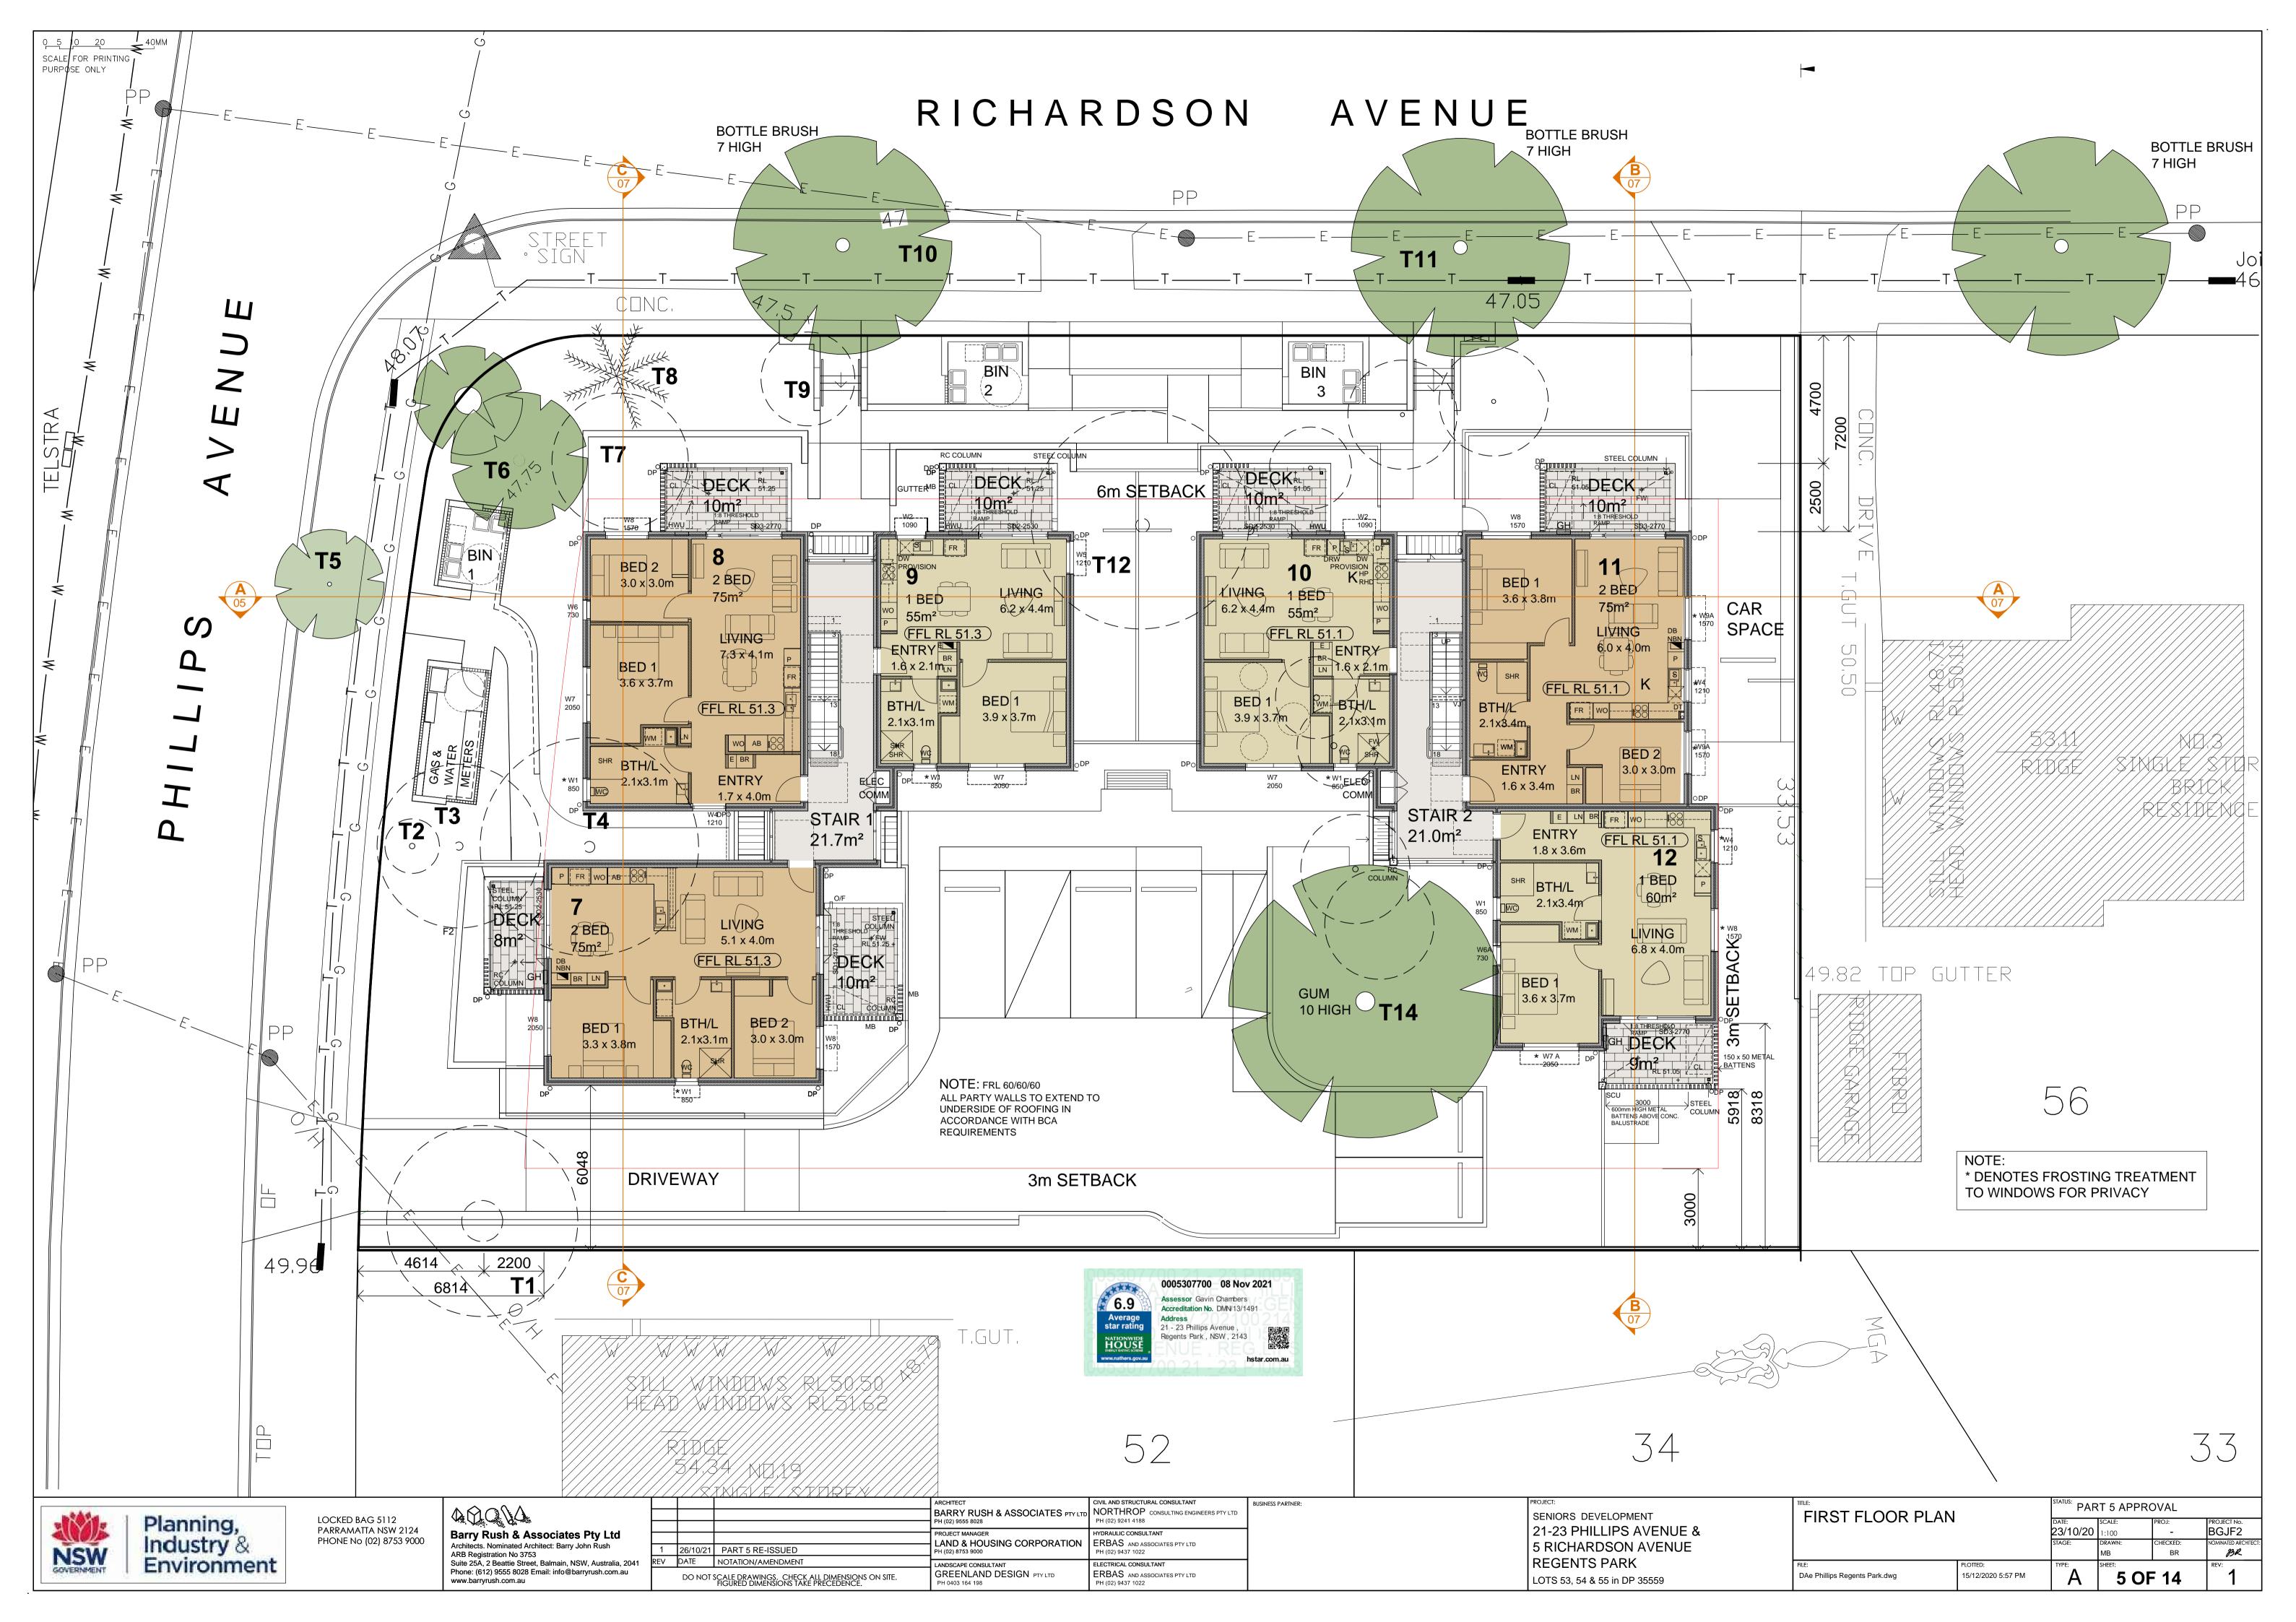

| PROJECT:                     |  |
|------------------------------|--|
| SENIORS DEVELOPMENT          |  |
| 21-23 PHILLIPS AVENUE &      |  |
| 5 RICHARDSON AVENUE          |  |
| REGENTS PARK                 |  |
| LOTS 53, 54 & 55 in DP 35559 |  |