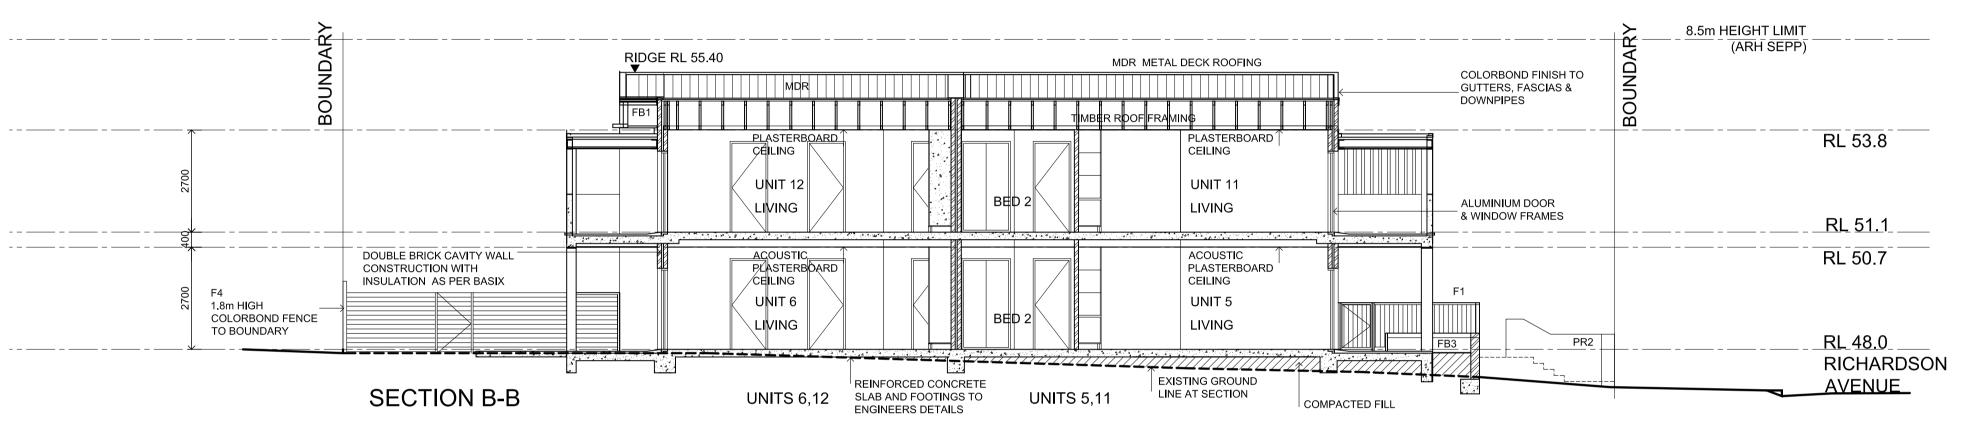

| PROJECT:                     |  |
|------------------------------|--|
| SENIORS DEVELOPMENT          |  |
| 21-23 PHILLIPS AVENUE &      |  |
| 5 RICHARDSON AVENUE          |  |
| REGENTS PARK                 |  |
| LOTS 53, 54 & 55 in DP 35559 |  |

|                                                |                          | I CTATUS.               |              |          |                      |
|------------------------------------------------|--------------------------|-------------------------|--------------|----------|----------------------|
| SECTIONS                                       |                          | STATUS: PART 5 APPROVAL |              |          |                      |
|                                                |                          |                         | SCALE:       | PROJ:    | PROJECT No.          |
|                                                |                          | 23/10/202               | <b>Q</b> 100 | -        | BGJF2                |
|                                                |                          | STAGE:                  | DRAWN:       | CHECKED: | NOMINATED ARCHITECT: |
|                                                |                          |                         | МВ           | BR       | BR                   |
| FILE:                                          | PLOTTED:                 | TYPE:                   | SHEET:       |          | REV:                 |
| DAf ELEVATIONS da from tender Phillips Regents | P266k12062100211.4twg PM | A                       | 8 OF         | F 14     | 1                    |