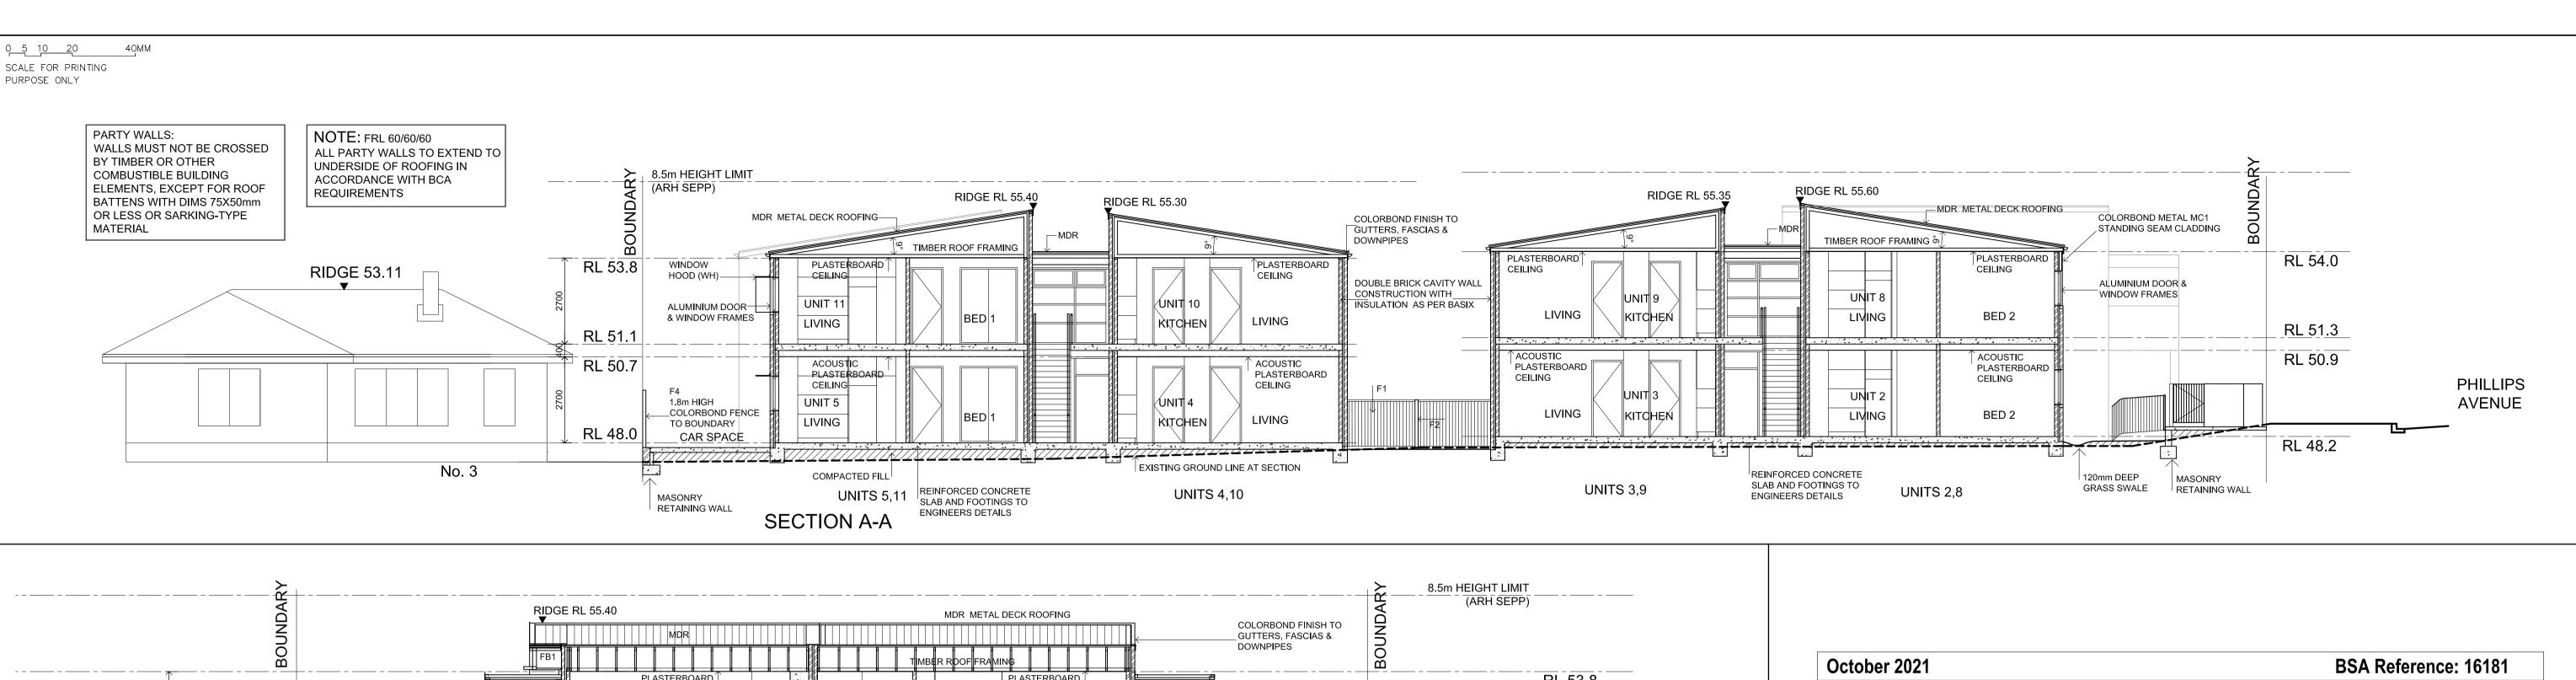

| PROJECT:                     |  |
|------------------------------|--|
| SENIORS DEVELOPMENT          |  |
| 21-23 PHILLIPS AVENUE &      |  |
| 5 RICHARDSON AVENUE          |  |
| REGENTS PARK                 |  |
| LOTS 53, 54 & 55 in DP 35559 |  |

|                                                |                          | I CTATUS.               |              |          |                      |
|------------------------------------------------|--------------------------|-------------------------|--------------|----------|----------------------|
| SECTIONS                                       |                          | STATUS: PART 5 APPROVAL |              |          |                      |
|                                                |                          |                         | SCALE:       | PROJ:    | PROJECT No.          |
|                                                |                          | 23/10/202               | <b>Q</b> 100 | -        | BGJF2                |
|                                                |                          | STAGE:                  | DRAWN:       | CHECKED: | NOMINATED ARCHITECT: |
|                                                |                          |                         | МВ           | BR       | BR                   |
| FILE:                                          | PLOTTED:                 | TYPE:                   | SHEET:       |          | REV:                 |
| DAf ELEVATIONS da from tender Phillips Regents | P266k12062100211.4twg PM | A                       | 8 OF         | F 14     | 1                    |