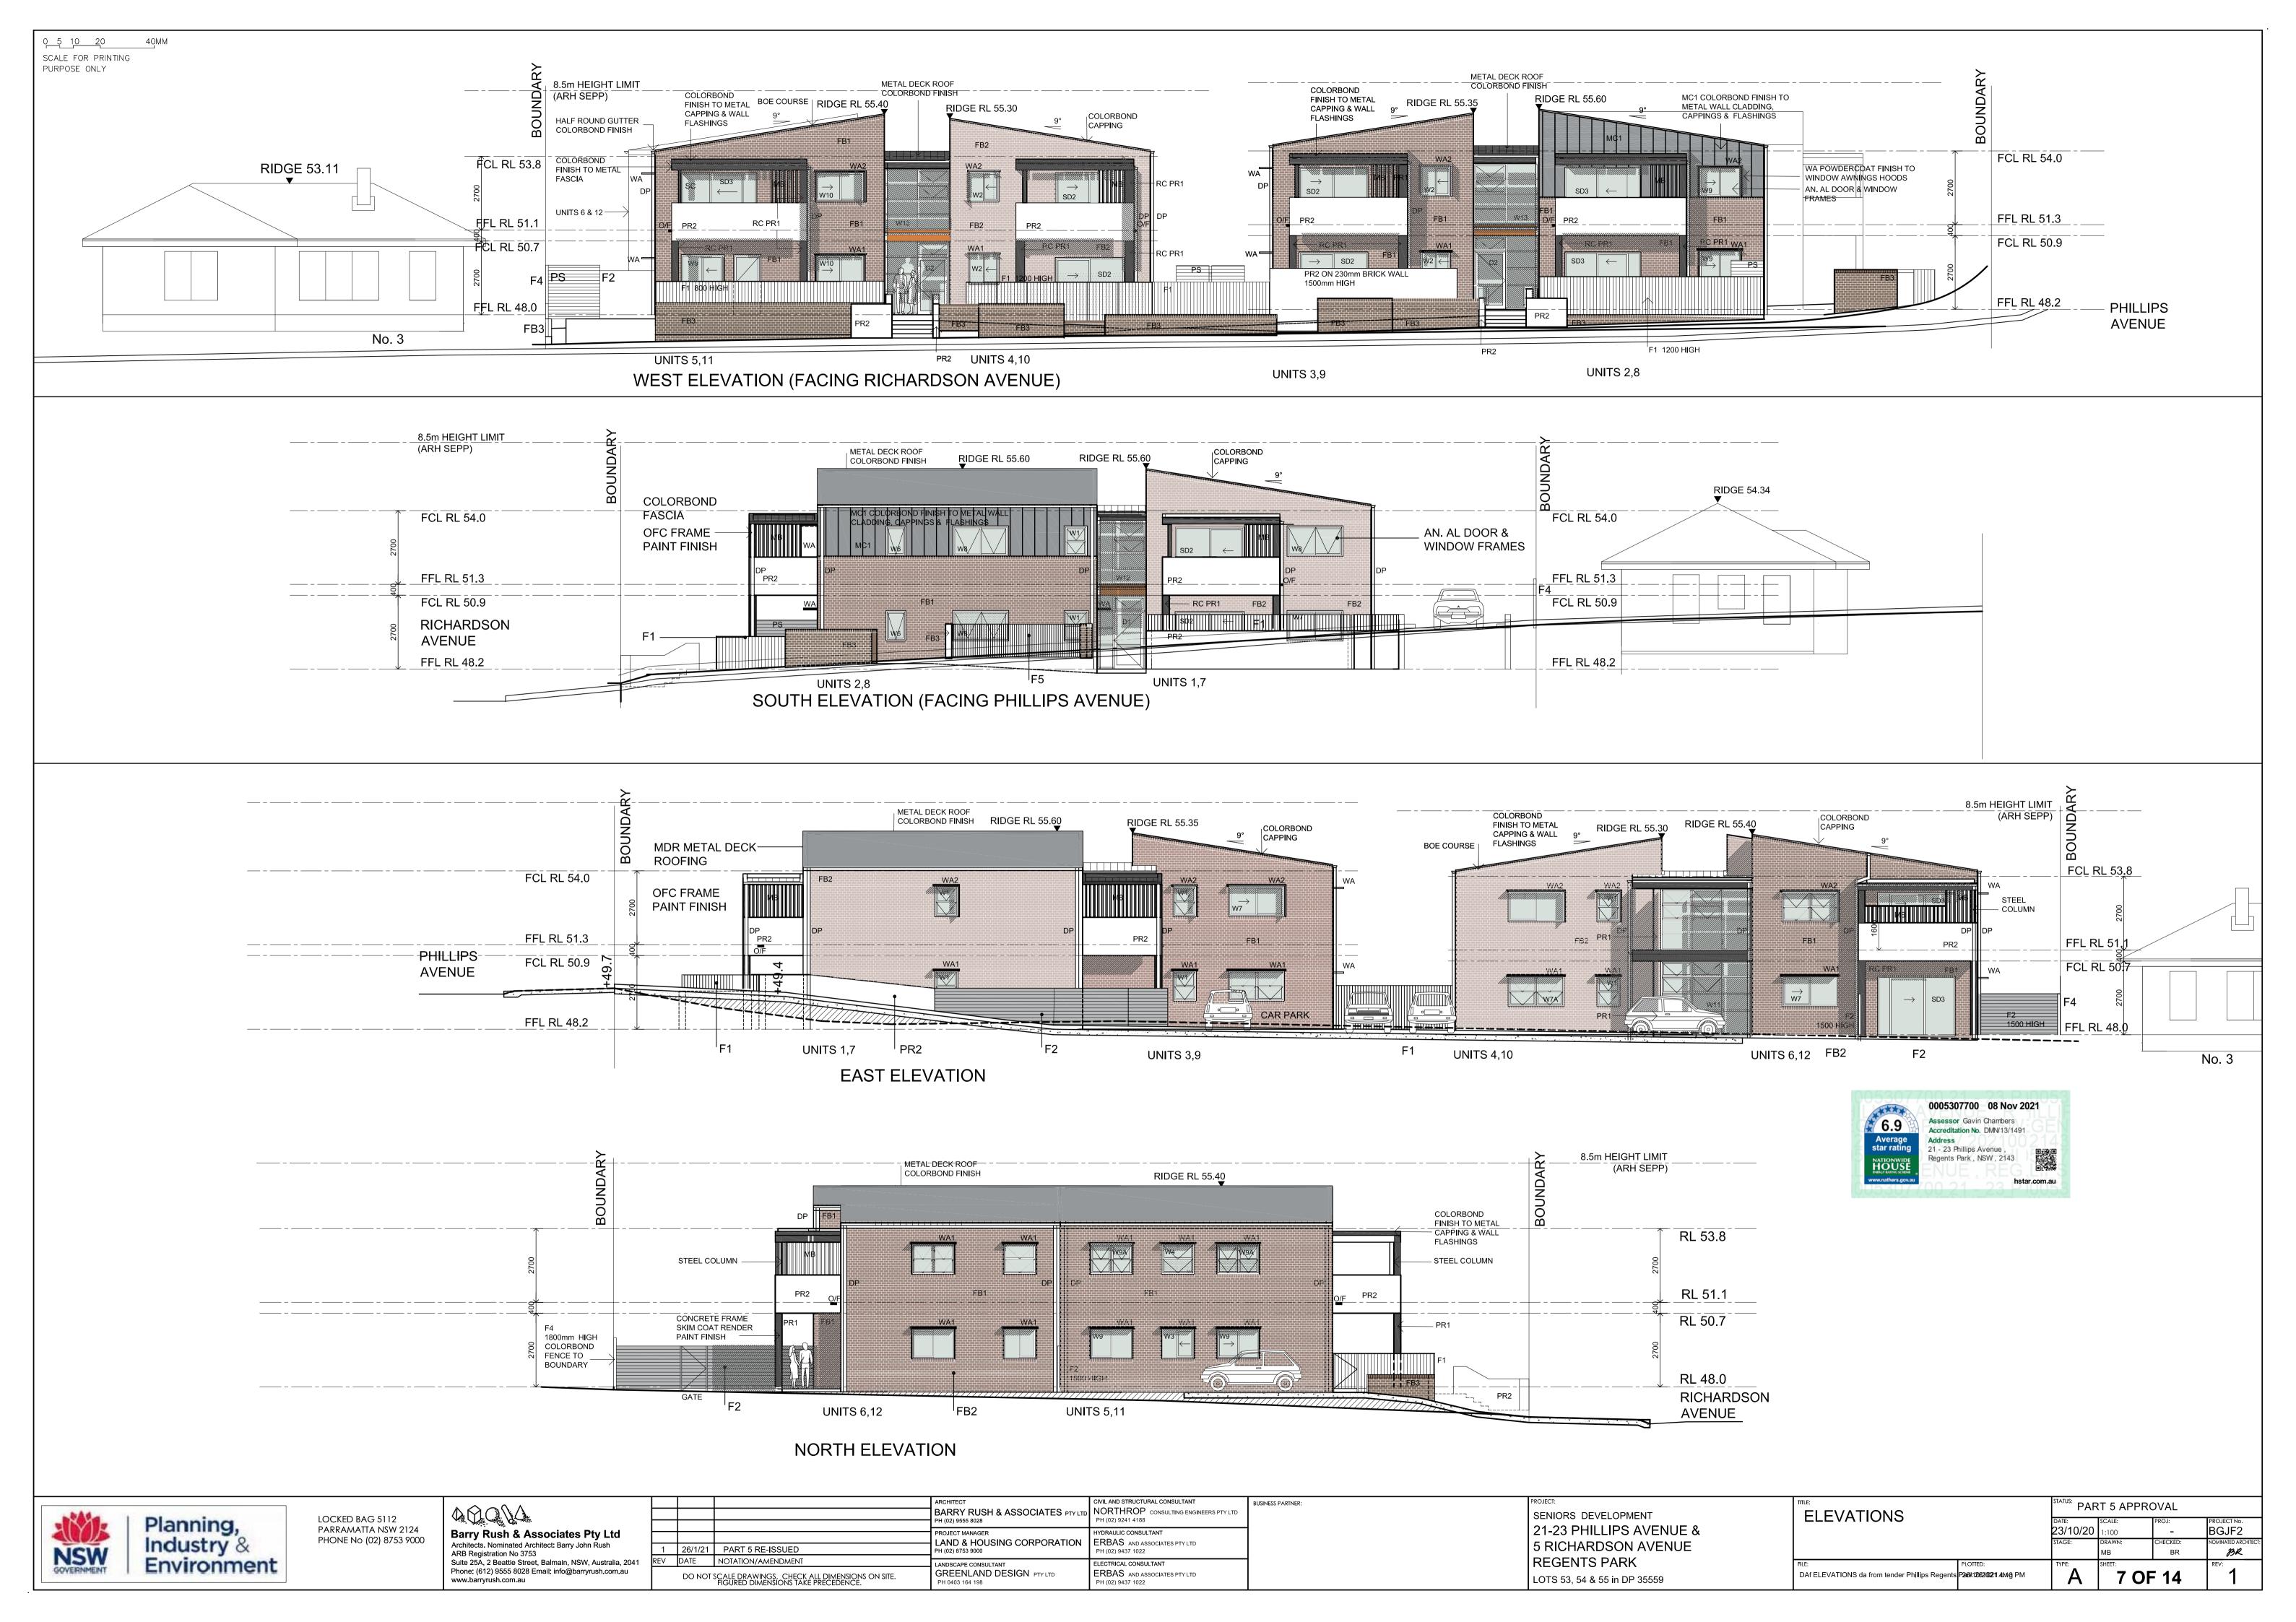

| PROJECT:                     |  |
|------------------------------|--|
| SENIORS DEVELOPMENT          |  |
| 21-23 PHILLIPS AVENUE &      |  |
| 5 RICHARDSON AVENUE          |  |
| REGENTS PARK                 |  |
| LOTS 53, 54 & 55 in DP 35559 |  |